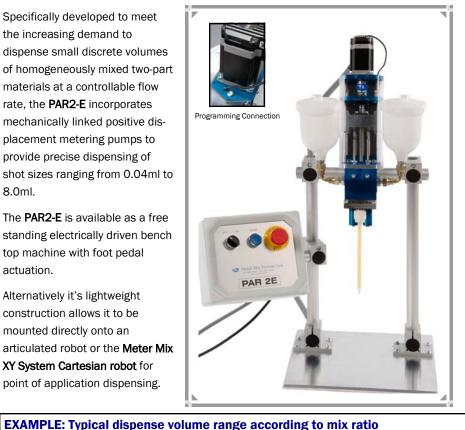

## THE PAR2-E MICRO SHOT METERING MIXING & **DISPENSING MACHINE**

Specifically developed to meet the increasing demand to dispense small discrete volumes of homogeneously mixed two-part materials at a controllable flow rate, the PAR2-E incorporates mechanically linked positive displacement metering pumps to provide precise dispensing of shot sizes ranging from 0.04ml to 8.0ml.

M

4

The PAR2-E is available as a free standing electrically driven bench top machine with foot pedal actuation.

Alternatively it's lightweight construction allows it to be mounted directly onto an articulated robot or the Meter Mix XY System Cartesian robot for point of application dispensing.

Reservoir Capacity: Various options available from 0.5 litre reservoirs to 20 litre bulk transfer systems

Controls: Machine on/off, emergency stop + reset..

Programmable dispense volume and flow rate using standard pc protocol via on-board programming connection