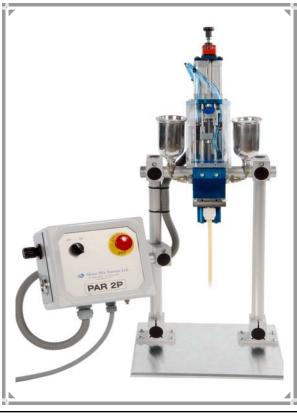

## THE PAR2-P MICRO SHOT METERING MIXING & DISPENSING MACHINE

Specifically developed to meet the increasing demand to dispense small discrete shots of homogeneously mixed two-part materials, the PAR2-P incorporates mechanically linked positive displacement metering pumps to provide precise dispensing of shot sizes ranging from 0.04ml to 8.0ml.

The **PAR2-P** is available as a free standing fully pneumatic bench top machine with foot pedal actuation.

Alternatively it's lightweight construction allows it to be mounted directly onto an articulated robot or the Meter Mix XY System Cartesian robot for point of application dispensing.

**Metering Pumps:** Single acting positive rod displacement.

Ratio Range: Fixed ratios available from 1:1 to 18:1

Shot size: See example chart below

Cycle rate: Up to 50 shots per minute

Mixing: Disposable low volume static mixer

**Reservoir Capacity:** Various options available from 0.5 litre reservoirs to 20 litre bulk transfer systems

**Controls:** Air supply filter regulator and gauge, machine on/off, dispense pressure regulator and gauge, foot valve start and emergency stop.