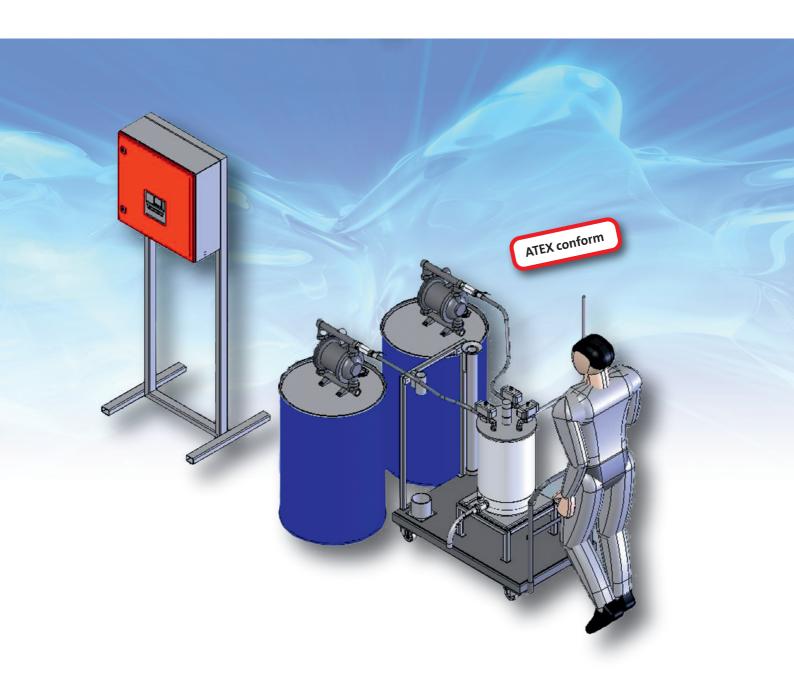

## **PCM EASY BATCH**

2c- metering system for the processing of solvent based PUR adhesive for flexible packaging

Mobile System has been developed specifically for small laminating orders. The conveyor pumps are connected with the transport cart and will be bracket with blocked funds after use. Results of this are easy movement and low storage requirements.

Machine for processing solvent based PUR for flexible packaging adhesives. It works in batch mode and automatically creates the mixtures according to predefined processing parameters.

Transport cart and batch container are manufactured of stainless steel.

## **Technical data:**

| recilificat data. |               |                                 |
|-------------------|---------------|---------------------------------|
|                   | Viscosity:    | low viscos                      |
|                   | Output:       | up to 4 l/min (depending on     |
|                   |               | the viscosity and mixing ratio) |
|                   | Mixing ratio: | gravimetric metering with       |
|                   |               | pneumatic driven diaphragma     |
|                   |               | numns                           |

## **Consumption/Connections:**

| •            |                                |
|--------------|--------------------------------|
| Pneumatic::  | R1/4", 6bar                    |
|              | (Consumption: low)             |
| Weight:      | appr. 120 kg                   |
| Dimensions:: | appr. [1.200 x 600 x 1.200] mm |
|              | (transport car)                |
|              | appr. [1.900 x 720 x 600] mm   |
|              | (electrical cabinet)           |