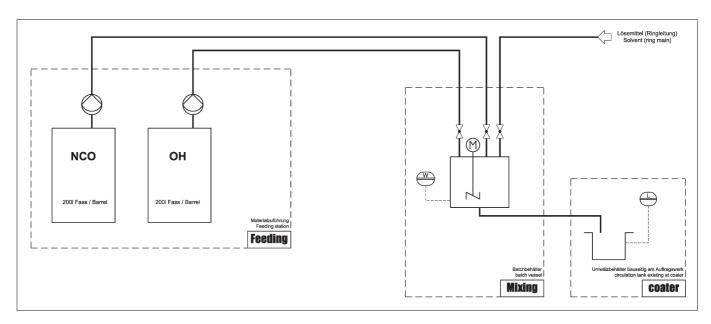

Machine for processing solvent based PUR for flexible packaging adhesives. It works in batch mode and automatically creates the mixtures according to predefined processing parameters.

Transport cart and batch container are manufactured of stainless steel.

## **Technical data:**

| recilificat data. |               |                                 |
|-------------------|---------------|---------------------------------|
|                   | Viscosity:    | low viscos                      |
|                   | Output:       | up to 4 l/min (depending on     |
|                   |               | the viscosity and mixing ratio) |
|                   | Mixing ratio: | gravimetric metering with       |
|                   |               | pneumatic driven diaphragma     |
|                   |               | numns                           |