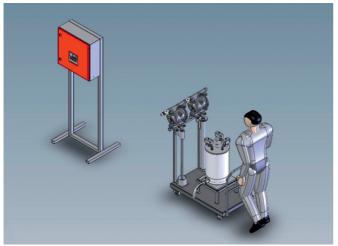

## **PCM EASY BATCH**

2c- metering system for the processing of solvent based PUR adhesive for flexible packaging

Mobile System has been developed specifically for small laminating orders. The conveyor pumps are connected with the transport cart and will be bracket with blocked funds after use. Results of this are easy movement and low storage requirements.

Machine for processing solvent based PUR for flexible packaging adhesives. It works in batch mode and automatically creates the mixtures according to predefined processing parameters.

Transport cart and batch container are manufactured of stainless steel.