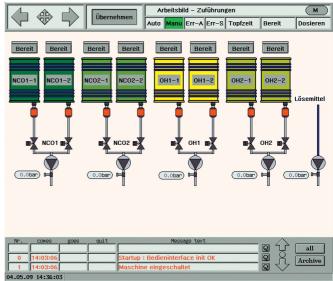

## **PCM Laminat LH**

2c- metering system for the processing of solvent based PUR adhesive for flexible packaging

Machine for processing solvent-based 2C-PUR adhesive for flexible packaging application. The machine is working in a batch mode and prepares the recipees automatically. The 14"-Touch-screen control allows an easy overview about all parameters. Processdatacontrol and as well remote diagnosis via LAN connection are part of the option list.