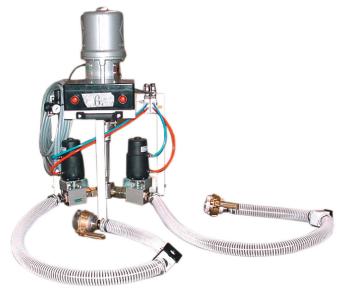

## **PCM Laminat LH**

2c- metering system for the processing of solvent based PUR adhesive for flexible packaging

Machine for processing solvent-based 2C-PUR adhesive for flexible packaging application. The machine is working in a batch mode and prepares the recipees automatically. The 14"-Touch-screen control allows an easy overview about all parameters. Processdatacontrol and as well remote diagnosis via LAN connection are part of the option list.

## **Technical data:**

Viscosity: low viscos

Output: up to 7 l/min (depending on

the viscosity and mixing ratio)

Mixing ratio: volumetric metering with

pneumatic driven conveyor

pumps