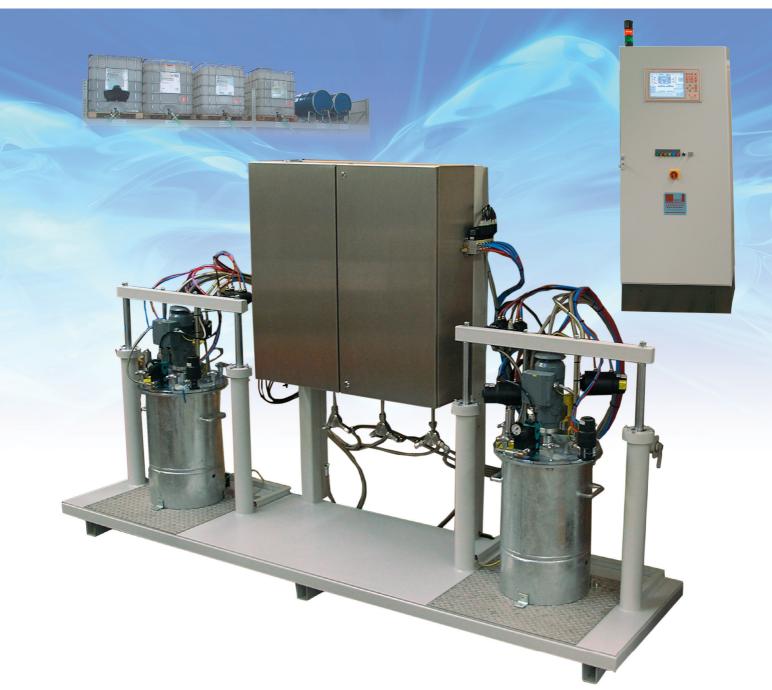

## **PCM Laminat LH**

2c- metering system for the processing of solvent based PUR adhesive for flexible packaging

Machine for processing solvent-based 2C-PUR adhesive for flexible packaging application. The machine is working in a batch mode and prepares the recipees automatically. The 14"-Touch-screen control allows an easy overview about all parameters. Processdatacontrol and as well remote diagnosis via LAN connection are part of the option list.

## **Technical data:**

Viscosity: low viscos

Output: up to 7 l/min (depending on

the viscosity and mixing ratio)

Mixing ratio: volumetric metering with

pneumatic driven conveyor

pumps

## **Consumption/Connections:**

Pneumatic: R1/4", 6 bar

(Consumption: low)

Weight: appr. 800 kg

Dimensions: 1.600 x 750 x 1.900 mm (LxWxH)

(Mixing unit)

Subject to alteration!