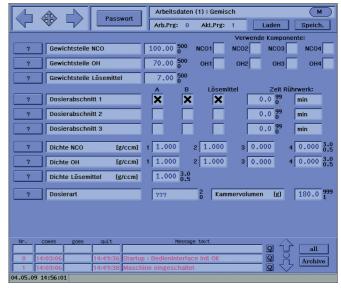

## **PCM Laminat LH**

2c- metering system for the processing of solvent based PUR adhesive for flexible packaging

Machine for processing solvent-based 2C-PUR adhesive for flexible packaging application. The machine is working in a batch mode and prepares the recipees automatically. The 14"-Touch-screen control allows an easy overview about all parameters. Processdatacontrol and as well remote diagnosis via LAN connection are part of the option list.

## **Technical data:**

Viscosity: low viscos

Output: up to 7 l/min (depending on

the viscosity and mixing ratio)

Mixing ratio: volumetric metering with

pneumatic driven conveyor

pumps