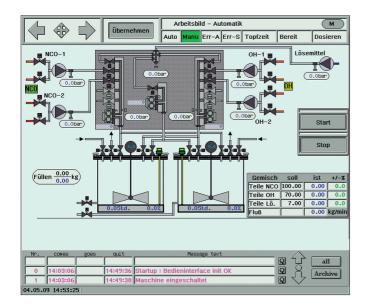

## **PCM Laminat LH**

2c- metering system for the processing of solvent based PUR adhesive for flexible packaging

Machine for processing solvent-based 2C-PUR adhesive for flexible packaging application. The machine is working in a batch mode and prepares the recipees automatically. The 14"-Touch-screen control allows an easy overview about all parameters. Processdatacontrol and as well remote diagnosis via LAN connection are part of the option list.